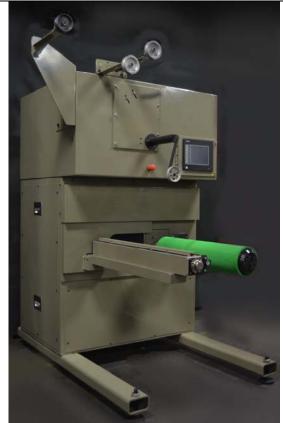

# LEESONA Large Capacity Winders for PAN Precursor & Multifilament Fibers Model 929 2-Deck x 150 KG Model 989 500 KG\* Model 949 2-Deck x 350 KG

Model 929-SP 2-Deck. Up to 150 kg Per Spindle -----

LEESONA, 2727 Tucker Street, Burlington, North Carolina 27215, USA

Model 949-2-Deck 350 Kg. Per Spindle