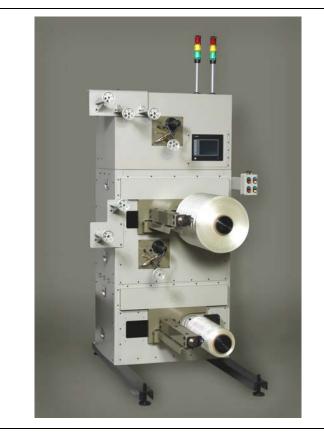

# LEESONA Large Capacity Winders for PAN Precursor & Multifilament Fibers Model 929 2-Deck x 150 KG Model 989 500 KG\* Model 949 2-Deck x 350 KG

Model 929-SP 2-Deck. Up to 150 kg Per Spindle -----

LEESONA, 2727 Tucker Street, Burlington, North Carolina 27215, USA

Model 949-2-Deck 350 Kg. Per Spindle